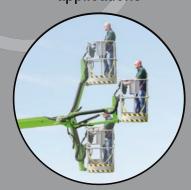

# Platform Rotation & Fly-Boom Improved access to

Improved access to applications

The Nifty **Height Rider 21 (HR21)** is available with 2 or 4-wheel-drive (2WD or 4WD). The **2WD** version offers Nifty's versatile Bi-Energy option combining battery with Diesel power for ultimate flexibility and maximised utilisation. The **4WD** version delivers superb traction through its unique suspension and powerful motors. Both combine innovative weight and space saving design with an excellent turning circle for better manoeuvrability on-site and lower transportation costs. Proportional controls deliver smooth, measured operation while platform rotation and fly-boom allow precise positioning anywhere in its vast working envelope.