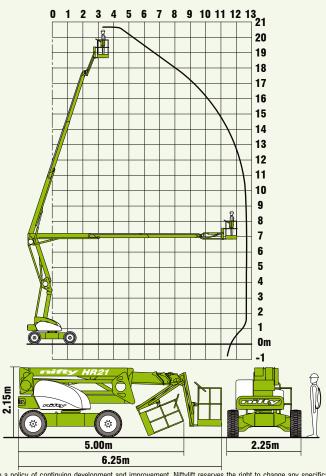

### **SPECIFICATIONS**

| <b>Working Height</b>                         | 20.70m                                         | 68ft               |
|-----------------------------------------------|------------------------------------------------|--------------------|
| Platform Height                               | 18.70m                                         | 61ft 4in           |
| Working Outreach                              | 12.60m                                         | 41ft 4in           |
| Slew                                          | 360°                                           |                    |
| Fly-Boom Arc                                  | 150°                                           |                    |
| Width                                         | 2.25m                                          | 7ft 5in            |
| Height                                        | 2.15m                                          | 7ft                |
| Length - Stowed                               | 5.00m                                          | 16ft 5in           |
| - Overall                                     | 6.25m                                          | 20ft 6in           |
| Minimum Weight - (2x4)                        | 6,220kg*                                       | 13,700lbs*         |
| - (4x4)                                       | 6,220kg*                                       | 13,700lbs*         |
| Turning Radius - Inside                       | 0.78m                                          | 2ft 7in            |
| - Outside                                     | 4.00m                                          | 13ft               |
| Platform Rotation                             | 100°                                           |                    |
| Platform Capacity                             | 225kg                                          | 500lbs             |
| Platform Size                                 | 1.80m x 0.70m                                  | 5ft 11in x 2ft 4in |
| Drive Speed - (2x4)                           | 4.5kph                                         | 2.8mph             |
| - (4x4)                                       | 6.6kph                                         | 4.1mph             |
| Gradeability                                  | 30% (2x4)                                      | 45% (4x4)          |
| Power System - (2x4)                          | Battery Only                                   |                    |
|                                               | Bi-Energy (Battery & Diesel) Kubota 722 (18Hp) |                    |
| - (4x4)                                       | Diesel Only Kubota 1505 (32Hp)                 |                    |
| * Weights may vary according to specification | on please confirm before ordering              | ·                  |