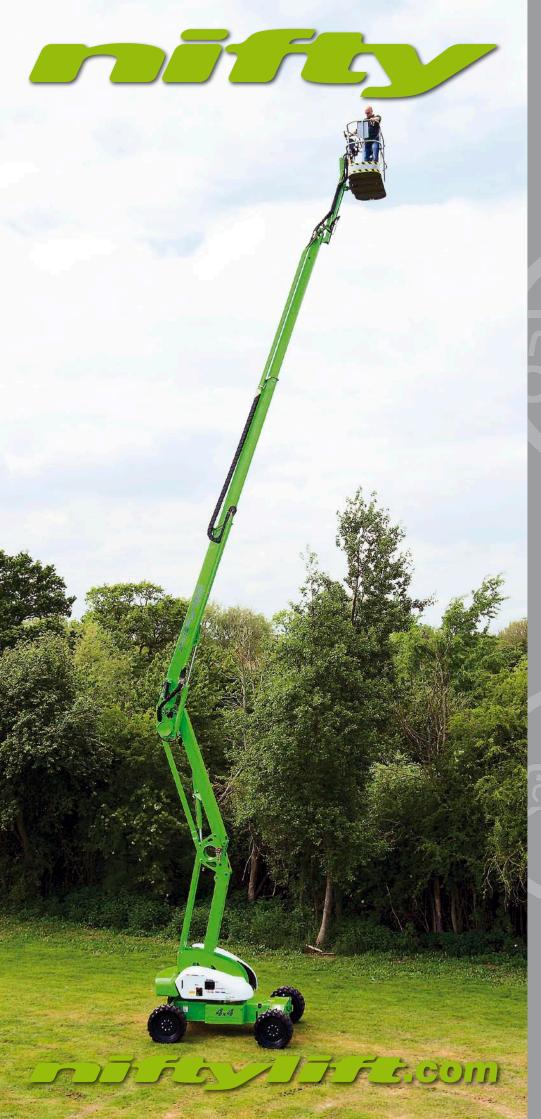

### **HR21**

## SELF PROPELLED ACCESS PLATFORM

20.70m (68ft) Working height

12.60m (41ft 4in) Unrestricted working outreach at 225kg

**45% Gradeability** 4WD for rough terrain

GVW Only 6,220kg Lightest in its class

**Superb Manoeuvrability** 4m outside turning radius

# Platform Rotation & Fly-Boom Improved access to

Improved access to applications

The Nifty **Height Rider 21 (HR21)** is available with 2 or 4-wheel-drive (2WD or 4WD). The **2WD** version offers Nifty's versatile Bi-Energy option combining battery with Diesel power for ultimate flexibility and maximised utilisation. The **4WD** version delivers superb traction through its unique suspension and powerful motors. Both combine innovative weight and space saving design with an excellent turning circle for better manoeuvrability on-site and lower transportation costs. Proportional controls deliver smooth, measured operation while platform rotation and fly-boom allow precise positioning anywhere in its vast working envelope.

Supplied by:

Due to a policy of continuing development and improvement, Niftylift reserves the right to change any specification without notice. Please confirm exact specification before ordering.

The **HR21** offers exceptional outreach. Whether it be up-and-over access to awkward locations or outreach to jobs below ground level. The **HR21** does it all still leaving plenty of space in the platform for tools and equipment.