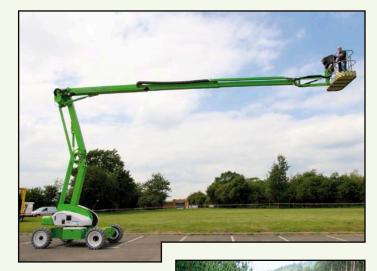

## SELF PROPELLED ACCESS PLATFORM

20.70m (68ft) Working height

12.60m (41ft 4in) Unrestricted working outreach at 225kg

**45% Gradeability** 4WD for rough terrain

GVW Only 6,220kg Lightest in its class

**Superb Manoeuvrability** 4m outside turning radius

# Platform Rotation & Fly-Boom Improved access to

Improved access to applications

The Nifty **Height Rider 21 (HR21)** is available with 2 or 4-wheel-drive (2WD or 4WD). The **2WD** version offers Nifty's versatile Bi-Energy option combining battery with Diesel power for ultimate flexibility and maximised utilisation. The **4WD** version delivers superb traction through its unique suspension and powerful motors. Both combine innovative weight and space saving design with an excellent turning circle for better manoeuvrability on-site and lower transportation costs. Proportional controls deliver smooth, measured operation while platform rotation and fly-boom allow precise positioning anywhere in its vast working envelope.

Supplied by:

Due to a policy of continuing development and improvement, Niftylift reserves the right to change any specification without notice. Please confirm exact specification before ordering.

The **HR21** offers exceptional outreach. Whether it be up-and-over access to awkward locations or outreach to jobs below ground level. The **HR21** does it all still leaving plenty of space in the platform for tools and equipment.